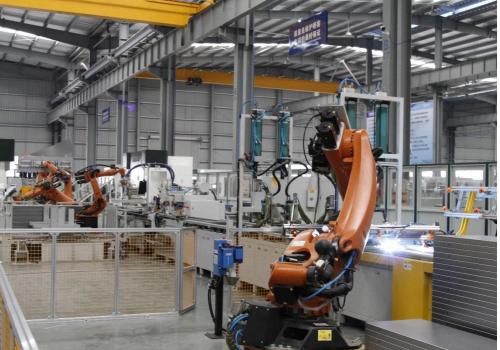

## 5. FUJIHD FACTORY PROFILE

From end of 2016,
the 4th plant is
activated, this plant
have total investment
of USD130 million,
which including
80,000 square meters
of workshop and
18,000 square meters
of office, equipped
the advanced
Germanic and Italian
full-automatic metal
plate production
equipment.