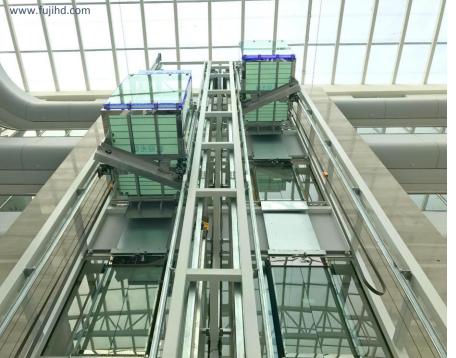

#### **Projects**

- Project Location: Juba, South Sudan
   Project Name: President's House
- Project Location: Karachi, Pakistan Project Name: Mr. Faisaf's Cousin Elevator: 25 units, 14 Floors 14 Stops
- 3 Project Location: Australia Project Name: Wel Shpool Elevator: 5 units
- Project Location: Brazil
   Project Name: Brazillan International Airport
   Elevator Specifications; Escalator