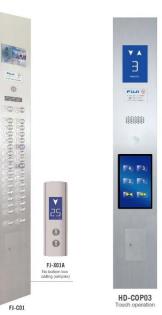

ion method.

#### 3. Maintenance plan

- Technical assistance
- Spare Parts support









## 5. FUJIHD FACTORY PROFILE

From end of 2016,
the 4th plant is
activated, this plant
have total investment
of USD130 million,
which including
80,000 square meters
of workshop and
18,000 square meters
of office, equipped
the advanced
Germanic and Italian
full-automatic metal
plate production
equipment.













Cabin

Production









Cabin

Production











Doors

Production











**FUJI Motors** 















Escalator

Moving walks

Production











## Electric assembly workshop













FUJIHD

The delivery







## 6. FUJIHD DESIGNS - Diversified Designs





























































## 6. FUJIHD DESIGNS - Diversified Designs

























#### **Projects**

- Project Location: Juba, South Sudan
   Project Name: President's House
- Project Location: Karachi, Pakistan Project Name: Mr. Faisaf's Cousin Elevator: 25 units, 14 Floors 14 Stops
- 3 Project Location: Australia Project Name: Wel Shpool Elevator: 5 units
- Project Location: Brazil
   Project Name: Brazillan International Airport
   Elevator Specifications; Escalator





- 1 Eastern Visayas Regional Medical Center - Philippines
- 2 | Wind Playa Salguero Colombia





























IRAQ-BAGHDAD-PALESTINE STR







# THANK YOU