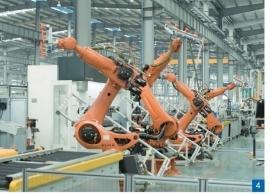

## 5. FUJIHD FACTORY PROFILE

From end of 2016,
the 4th plant is
activated, this plant
have total investment
of USD130 million,
which including
80,000 square meters
of workshop and
18,000 square meters
of office, equipped
the advanced
Germanic and Italian
full-automatic metal
plate production
equipment.

Cabin

Production

Cabin

Production

Doors

Production

**FUJI Motors** 

Escalator

Moving walks

Production

## Electric assembly workshop

FUJIHD

The delivery