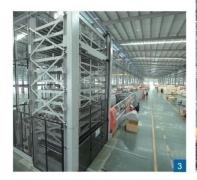

## 5. FUJIHD FACTORY PROFILE

From end of 2016,
the 4th plant is
activated, this plant
have total investment
of USD130 million,
which including
80,000 square meters
of workshop and
18,000 square meters
of office, equipped
the advanced
Germanic and Italian
full-automatic metal
plate production
equipment.

Cabin

Production

Cabin

Production

Doors

Production

**FUJI Motors** 

Escalator

Moving walks

Production

## Electric assembly workshop

FUJIHD

The delivery