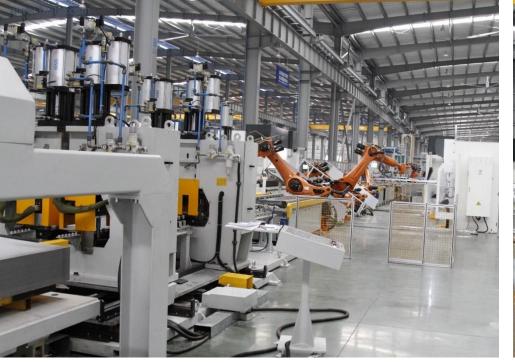

## 5. FUJIHD FACTORY PROFILE

From end of 2016,
the 4th plant is
activated, this plant
have total investment
of USD130 million,
which including
80,000 square meters
of workshop and
18,000 square meters
of office, equipped
the advanced
Germanic and Italian
full-automatic metal
plate production
equipment.