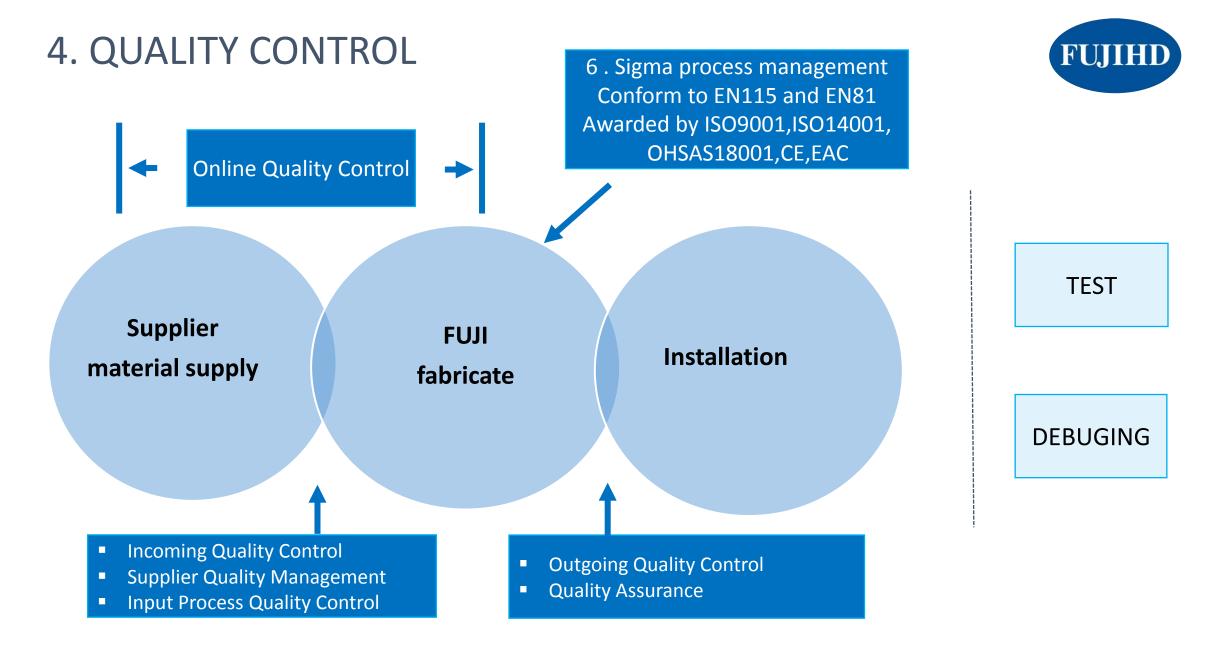

## 5. FUJIHD FACTORY PROFILE

From end of 2016,
the 4th plant is
activated, this plant
have total investment
of USD130 million,
which including
80,000 square meters
of workshop and
18,000 square meters
of office, equipped
the advanced
Germanic and Italian
full-automatic metal
plate production
equipment.