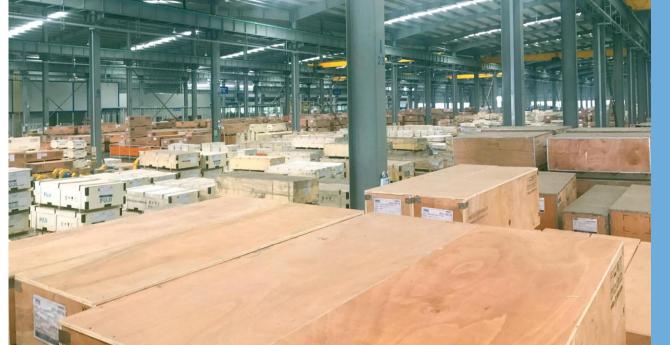

## 5. FUJIHD FACTORY PROFILE

From end of 2016,
the 4th plant is
activated, this plant
have total investment
of USD130 million,
which including
80,000 square meters
of workshop and
18,000 square meters
of office, equipped
the advanced
Germanic and Italian
full-automatic metal
plate production
equipment.