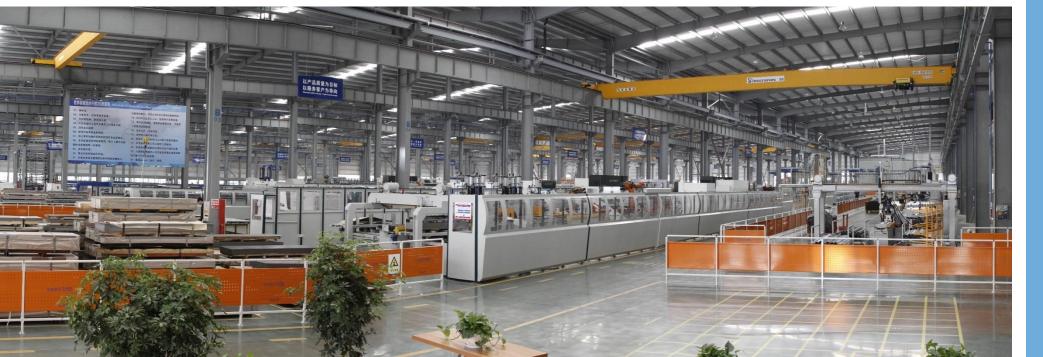

## 5. FUJIHD FACTORY PROFILE

From end of 2016,
the 4th plant is
activated, this plant
have total investment
of USD130 million,
which including
80,000 square meters
of workshop and
18,000 square meters
of office, equipped
the advanced
Germanic and Italian
full-automatic metal
plate production
equipment.