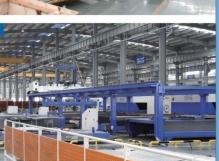

## 5. FUJIHD FACTORY PROFILE

From end of 2016,
the 4th plant is
activated, this plant
have total investment
of USD130 million,
which including
80,000 square meters
of workshop and
18,000 square meters
of office, equipped
the advanced
Germanic and Italian
full-automatic metal
plate production
equipment.

Cabin

Production

Cabin

Production

Doors

Production

**FUJI Motors** 

Escalator

Moving walks

Production

## Electric assembly workshop

FUJIHD

The delivery