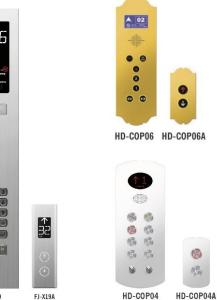

method.

#### 3. Maintenance plan

- Technical assistance
- Spare Parts support









## 5. FUJIHD FACTORY PROFILE

From end of 2016,
the 4th plant is
activated, this plant
have total investment
of USD130 million,
which including
80,000 square meters
of workshop and
18,000 square meters
of office, equipped
the advanced
Germanic and Italian
full-automatic metal
plate production
equipment.













Cabin

Production









Cabin

Production











Doors

Production











**FUJI Motors** 















Escalator

Moving walks

Production











## Electric assembly workshop













FUJIHD

The delivery







## 6. FUJIHD DESIGNS - Diversified Designs





























































## 6. FUJIHD DESIGNS - Diversified Designs

























#### **Projects**

- Project Location: Juba, South Sudan
   Project Name: President's House
- Project Location: Karachi, Pakistan Project Name: Mr. Faisaf's Cousin Elevator: 25 units, 14 Floors 14 Stops
- 3 Project Location: Australia Project Name: Wel Shpool Elevator: 5 units
- Project Location: Brazil
   Project Name: Brazillan International Airport
   Elevator Specifications; Escalator





- 1 Eastern Visayas Regional Medical Center - Philippines
- 2 | Wind Playa Salguero Colombia





























IRAQ-BAGHDAD-PALESTINE STR







# THANK YOU