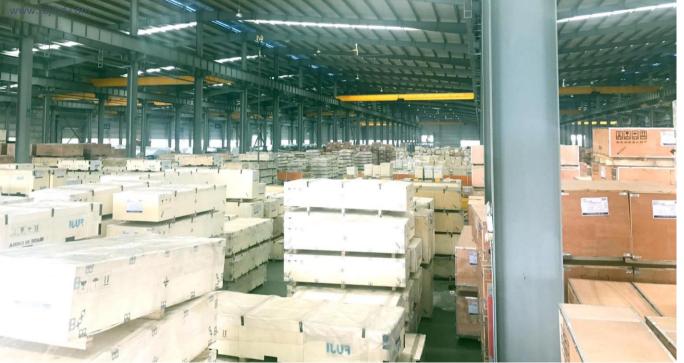

## 5. FUJIHD FACTORY PROFILE

From end of 2016,
the 4th plant is
activated, this plant
have total investment
of USD130 million,
which including
80,000 square meters
of workshop and
18,000 square meters
of office, equipped
the advanced
Germanic and Italian
full-automatic metal
plate production
equipment.