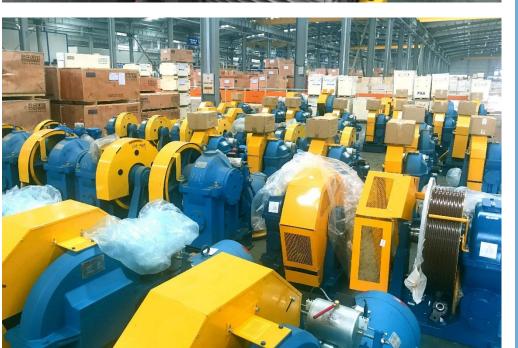

## 5. FUJIHD FACTORY PROFILE

From end of 2016,
the 4th plant is
activated, this plant
have total investment
of USD130 million,
which including
80,000 square meters
of workshop and
18,000 square meters
of office, equipped
the advanced
Germanic and Italian
full-automatic metal
plate production
equipment.

Cabin

Production

Cabin

Production

Doors

Production

**FUJI Motors** 

Escalator