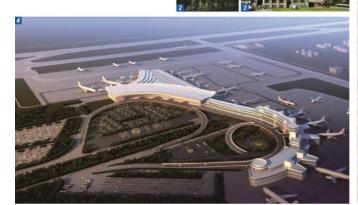

#### **Projects**

- Project Location: Juba, South Sudan
   Project Name: President's House
- Project Location: Karachi, Pakistan Project Name: Mr. Faisaf's Cousin Elevator: 25 units, 14 Floors 14 Stops
- 3 Project Location: Australia Project Name: Wel Shpool Elevator: 5 units
- Project Location: Brazil
   Project Name: Brazillan International Airport
   Elevator Specifications; Escalator