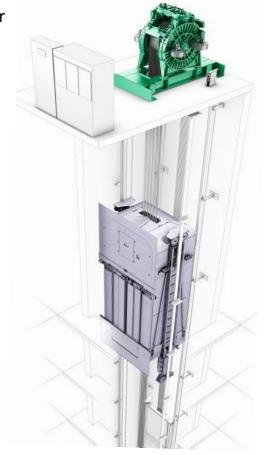

#### Efficient and energy-saving driving system

**FUJI Small Machine Room Elevator** 

FUJI High-rise Elevator

**FUJI Machine Roomless Elevator** 

**FUJI Freight Elevator** 