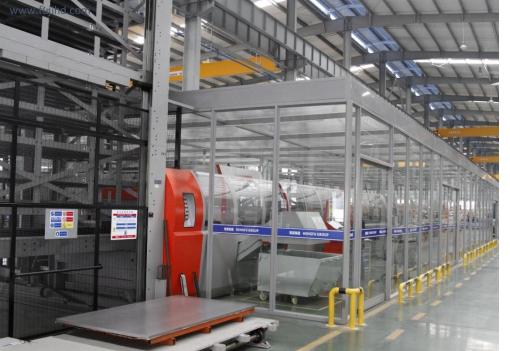

## 5. FUJIHD FACTORY PROFILE

From end of 2016,
the 4th plant is
activated, this plant
have total investment
of USD130 million,
which including
80,000 square meters
of workshop and
18,000 square meters
of office, equipped
the advanced
Germanic and Italian
full-automatic metal
plate production
equipment.