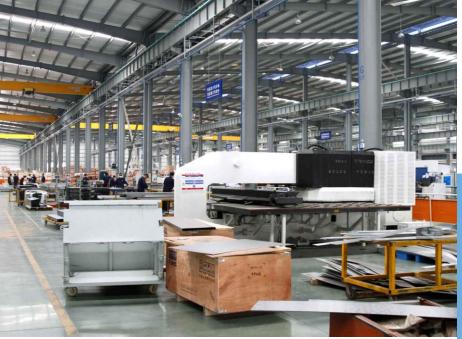

## 5. FUJIHD FACTORY PROFILE

From end of 2016,
the 4th plant is
activated, this plant
have total investment
of USD130 million,
which including
80,000 square meters
of workshop and
18,000 square meters
of office, equipped
the advanced
Germanic and Italian
full-automatic metal
plate production
equipment.