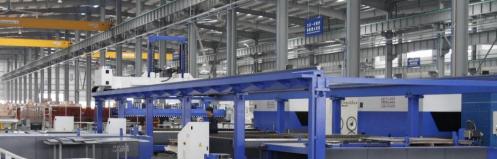

## 5. FUJIHD FACTORY PROFILE

From end of 2016,
the 4th plant is
activated, this plant
have total investment
of USD130 million,
which including
80,000 square meters
of workshop and
18,000 square meters
of office, equipped
the advanced
Germanic and Italian
full-automatic metal
plate production
equipment.

Cabin

Production

Cabin

Production

Doors

Production

**FUJI Motors** 

Escalator