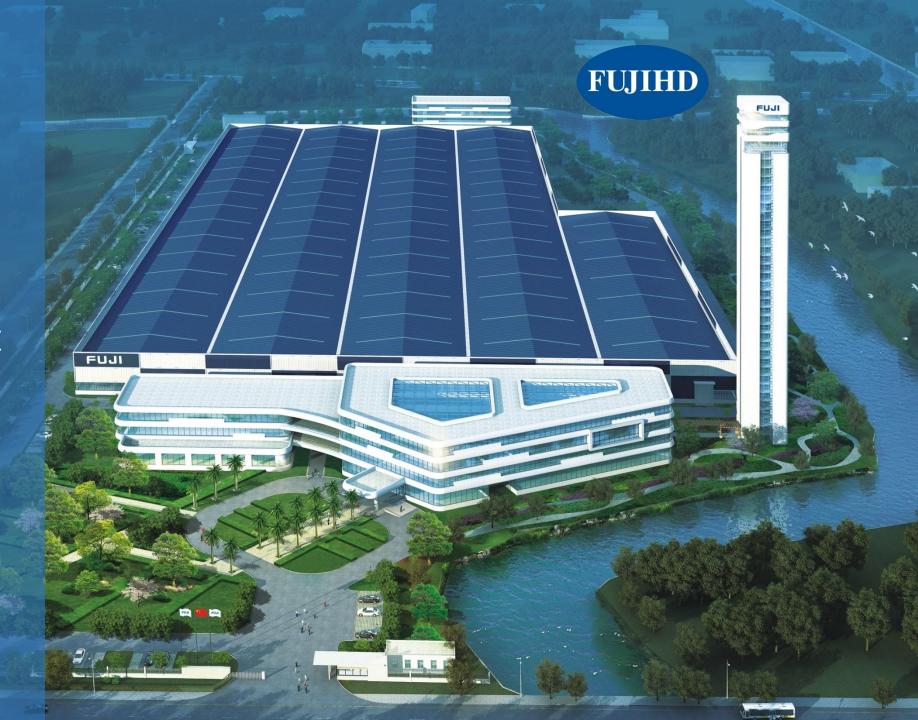

#### 1. ABOUT FUJIHD

The Largest FUJIHD Elevator factory in the

world

- 30 Years abundant problem solving experience
  - Advanced Fuji control technology
- Reliable quality and superior service
  - 140000 + 60000 square meters Plant
- 6 sets of automatic production line
- 10m/s speed 150 meters high elevator testing

tower

50000 sets annual output

## 5. FUJIHD FACTORY PROFILE

From end of 2016,
the 4th plant is
activated, this plant
have total investment
of USD130 million,
which including
80,000 square meters
of workshop and
18,000 square meters
of office, equipped
the advanced
Germanic and Italian
full-automatic metal
plate production
equipment.