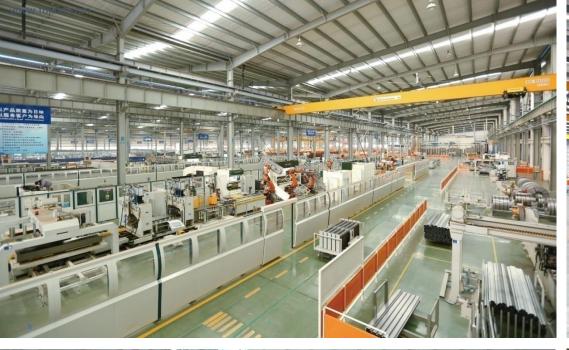

## 5. FUJIHD FACTORY PROFILE

From end of 2016,
the 4th plant is
activated, this plant
have total investment
of USD130 million,
which including
80,000 square meters
of workshop and
18,000 square meters
of office, equipped
the advanced
Germanic and Italian
full-automatic metal
plate production
equipment.