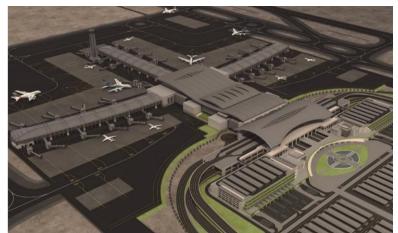

#### **Projects**

- Project Location: Juba, South Sudan
   Project Name: President's House
- Project Location: Karachi, Pakistan Project Name: Mr. Faisaf's Cousin Elevator: 25 units, 14 Floors 14 Stops
- 3 Project Location: Australia Project Name: Wel Shpool Elevator: 5 units
- Project Location: Brazil
   Project Name: Brazillan International Airport
   Elevator Specifications; Escalator