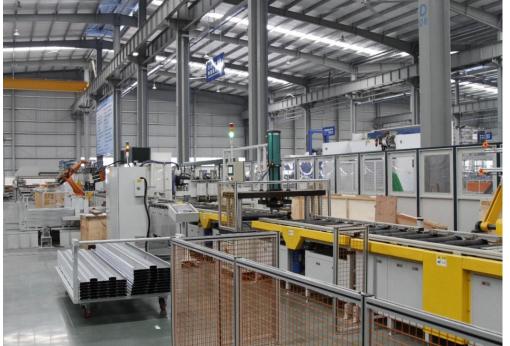

## 5. FUJIHD FACTORY PROFILE

From end of 2016,
the 4th plant is
activated, this plant
have total investment
of USD130 million,
which including
80,000 square meters
of workshop and
18,000 square meters
of office, equipped
the advanced
Germanic and Italian
full-automatic metal
plate production
equipment.