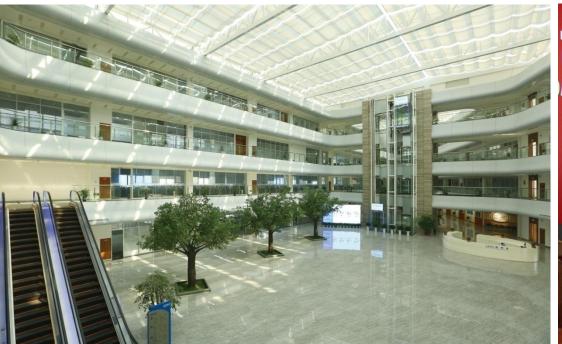

#### **Projects**

- Project Location: Juba, South Sudan
   Project Name: President's House
- Project Location: Karachi, Pakistan Project Name: Mr. Faisaf's Cousin Elevator: 25 units, 14 Floors 14 Stops
- 3 Project Location: Australia Project Name: Wel Shpool Elevator: 5 units
- Project Location: Brazil
   Project Name: Brazillan International Airport
   Elevator Specifications; Escalator

- 1 Eastern Visayas Regional Medical Center - Philippines
- 2 | Wind Playa Salguero Colombia

IRAQ-BAGHDAD-PALESTINE STR