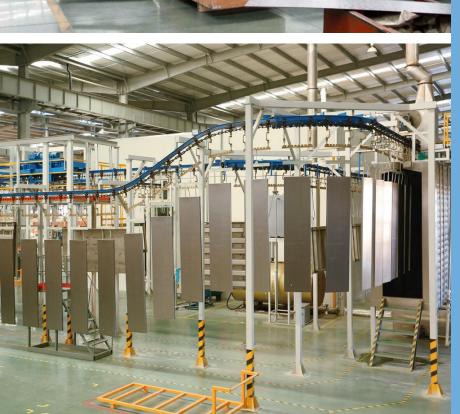

## 5. FUJIHD FACTORY PROFILE

From end of 2016,
the 4th plant is
activated, this plant
have total investment
of USD130 million,
which including
80,000 square meters
of workshop and
18,000 square meters
of office, equipped
the advanced
Germanic and Italian
full-automatic metal
plate production
equipment.