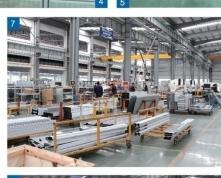

## 5. FUJIHD FACTORY PROFILE

From end of 2016,
the 4th plant is
activated, this plant
have total investment
of USD130 million,
which including
80,000 square meters
of workshop and
18,000 square meters
of office, equipped
the advanced
Germanic and Italian
full-automatic metal
plate production
equipment.

Cabin

Production

Cabin

Production

Doors

Production

**FUJI Motors** 

Escalator

Moving walks

Production

## Electric assembly workshop

FUJIHD

The delivery