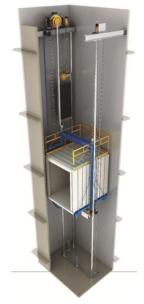

#### Efficient and energy-saving driving system

**FUJI Small Machine Room Elevator** 

FUJI High-rise Elevator

**FUJI Machine Roomless Elevator** 

**FUJI Freight Elevator** 