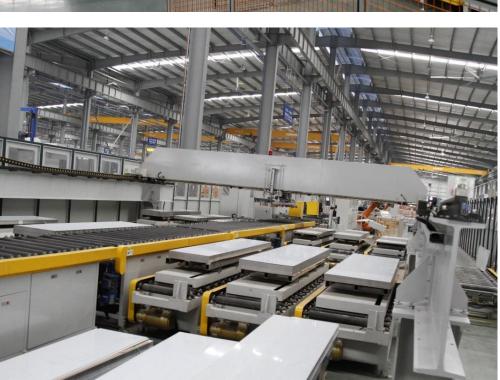

## 5. FUJIHD FACTORY PROFILE

From end of 2016,
the 4th plant is
activated, this plant
have total investment
of USD130 million,
which including
80,000 square meters
of workshop and
18,000 square meters
of office, equipped
the advanced
Germanic and Italian
full-automatic metal
plate production
equipment.

Cabin

Production

Cabin

Production

Doors

Production

**FUJI Motors** 

Escalator